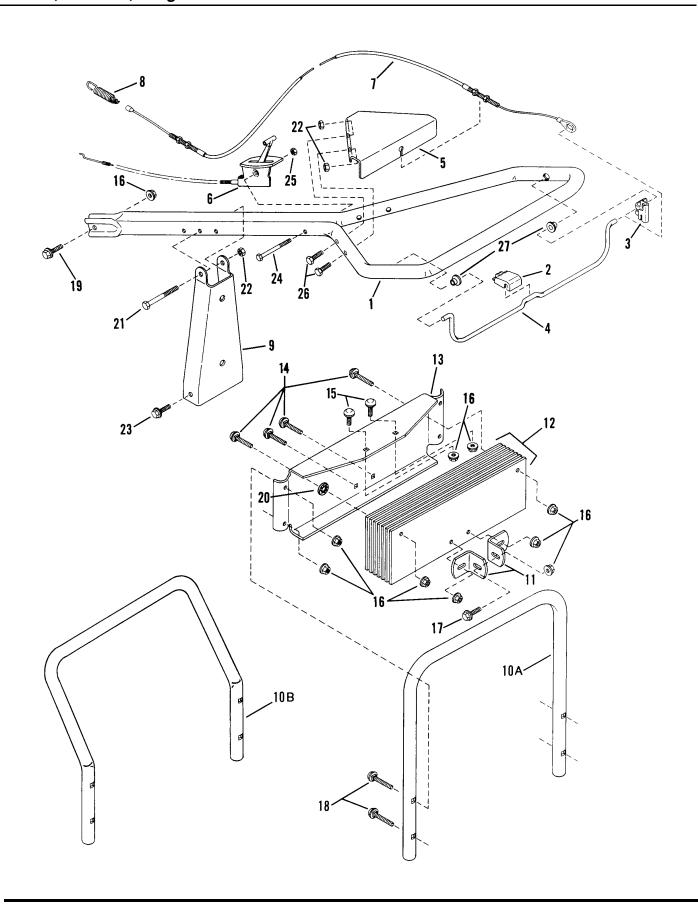

## Handle, Controls, Weights

| Item | Part No | Qty | Description                              | Note      |
|------|---------|-----|------------------------------------------|-----------|
| 1    | 7036169 |     | BAR, Handle                              |           |
| 2    | 7014682 |     | COVER, Cable                             |           |
| 3    | 7032593 |     | CATCH, Bail                              |           |
| 4    | 7018787 |     | BAIL                                     |           |
| 5    | 7036170 |     | PANEL, Dash                              |           |
| 6    | 7018921 |     | CONTROL, Throttle (Series 0 & 1)         |           |
| 7    | 7018808 |     | CABLE, Clutch                            |           |
| 8    | 7015252 |     | SPRING, Tine                             |           |
| 9    | 7038221 |     | SUPPORT, Handle                          |           |
| 10A  | 7036171 |     | BAR, Stand-Up (Briggs & Stratton)        |           |
| 10B  | 7033131 |     | BAR, Stand-Up (Tecumseh)                 |           |
| 11   | 7032496 | 2   | BRACKET, Weight                          |           |
| 12   | 7038223 | 7   | WEIGHT, Steel                            |           |
| 13   | 7035107 |     | BOX, Weight                              |           |
| 14   | 7090861 | 4   | BOLT, 5/16-18 x 1 3/4" Carriage          |           |
| 15   | 7090316 | 2   | BOLT, 5/16-18 x 5/8" Carriage            | Was 90605 |
|      | 7090316 |     | BOLT, 5/16-18 x 3/4" Carriage (IR 50028) |           |
| 16   | 7091601 | 12  | LOCKNUT, 5/16-18 Hex Flange              | Was 90585 |
| 17   | 7090595 |     | BOLT, 5/16-18 x 3/4" Hex Flange Lock     |           |
| 18   | 7091612 | 4   | BOLT, 5/16-18 x 1 1/2" Carriage          | Was 90582 |
| 19   | 7090661 |     | BOLT, 5/16-18 x 1" Hex Flange Lock       |           |
| 20   | 7011791 | 4   | RETAINER, 5/16 Bolt                      |           |
| 21   | 7090831 |     | SCREW, 5/16-18 x 2 3/4" Hex Head Cap     |           |
| 22   | 7091575 | 5   | LOCKNUT, 5/16-18 Hex                     | Was 90184 |
| 23   | 7091541 | 2   | SCREW, 5/16-18 x 3/4" Self-Tapping       | Was 90368 |
| 24   | 7091732 |     | SCREW, 1/4-20 x 2 3/4" Hex Head Cap      | Was 90971 |
| 25   | 7090372 |     | LOCKNUT, 1/4-20 Hex                      |           |
| 26   | 7091540 | 4   | SCREW, 5/16-18 x 1 1/2" Hex Head Cap     | Was 90211 |
| 27   | 7014681 | 2   | BUSHING                                  |           |